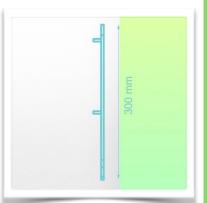

#### These technical characteristics:

- \* Width 490 mm x Depth 300 mm
- \* Fixation on the medical column of the trolley
- \* Weight supported by the worktop: 25 Kg
- \* Material Aluminium
- \* Compatible with all WorkiMed medical trolleys
- \* Colour RAL 9016 White