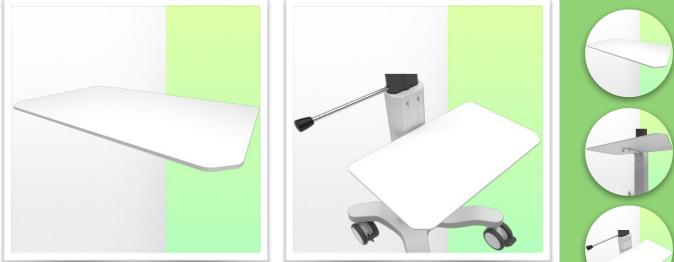

## Part Number: WM 555.6057

Small work surface for Workimed medical carts 490 x 300 mm

A complementary work surface offering hygiene and cleaning in every detail. Its modern design has been specially developed for healthcare environments.

#### These technical characteristics:

- \* Width 490 mm x Depth 300 mm
- \* Fixation on the medical column of the trolley
- \* Weight supported by the worktop: 25 Kg
- \* Material Aluminium
- \* Compatible with all WorkiMed medical trolleys
- \* Colour RAL 9016 White