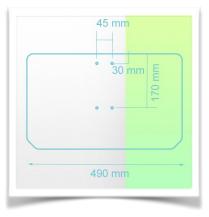

#### These technical characteristics:

- \* Width 490 mm x Depth 300 mm
- \* Fixation on the medical column of the trolley
- \* Weight supported by the worktop: 25 Kg
- \* Material Aluminium
- \* Compatible with all WorkiMed medical trolleys
- \* Colour RAL 9016 White