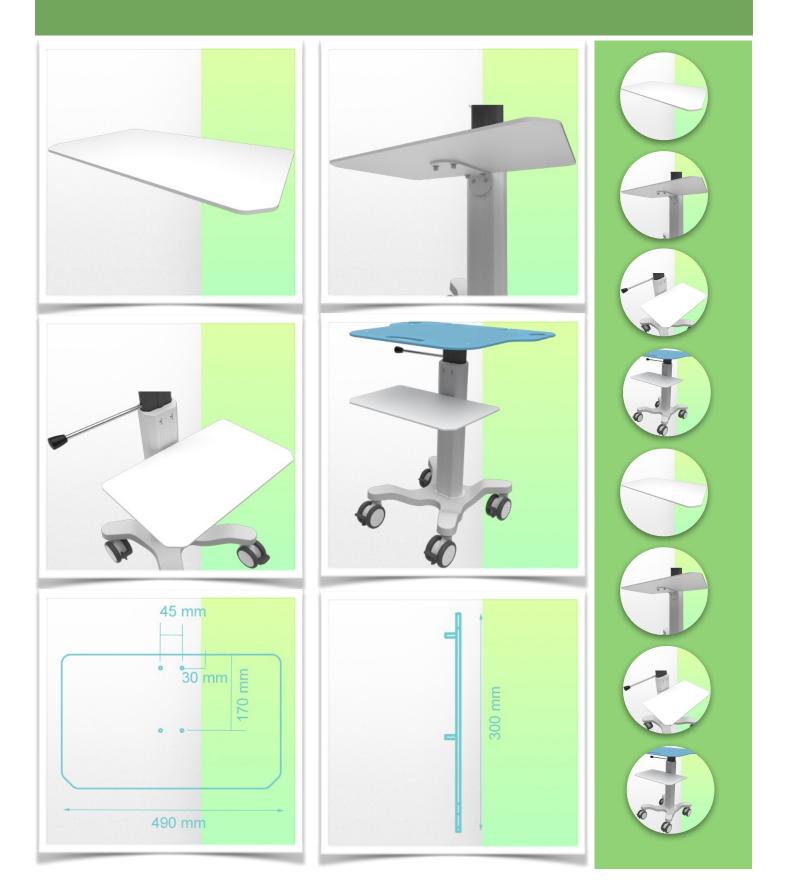

## Part Number: WM 555.6057

Small work surface for Workimed medical carts 490 x 300 mm

A complementary work surface offering hygiene and cleaning in every detail. Its modern design has been specially developed for healthcare environments.

#### These technical characteristics:

- \* Width 490 mm x Depth 300 mm
- \* Fixation on the medical column of the trolley
- \* Weight supported by the worktop: 25 Kg
- \* Material Aluminium
- \* Compatible with all WorkiMed medical trolleys
- \* Colour RAL 9016 White

## Part Number: WM 555.6057

Small work surface for Workimed medical carts 490 x 300 mm