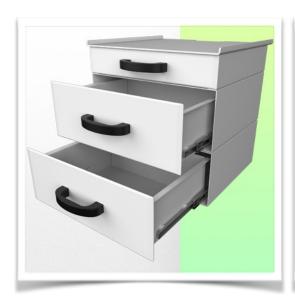

Presentation Part Number: WM 555.6048

Block of 1 drawer height 80 mm and 2 drawers height 160 mm (only compatible with WorkiMed Medium and Heavy Duty trolleys)

This telescopic drawer unit is fixed to the base of the medical trolley column with the included column rail adapters. It will allow you to store medical consumables. On top of the drawer is a  $490 \times 300$  mm work surface which improves the working space.

The internal dimensions of the large drawer are W 420 x D 397 x H 160 mm The internal dimensions of the small drawer are W 420 x D 397 x H 80 mm

Presentation Part Number: WM 555.6048

Block of 1 drawer height 80 mm and 2 drawers height 160 mm (only compatible with WorkiMed Medium and Heavy Duty trolleys)