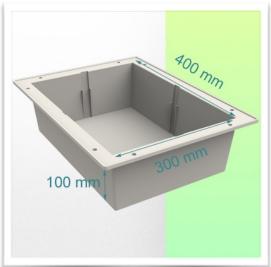

Inside the drawer is a  $40 \times 30 \times 10$  cm ISO tray for the large drawer and  $40 \times 30 \times 5$  cm for the small drawer, which allows the drawer to be partitioned to improve product storage. Dividers can be supplied as an option.