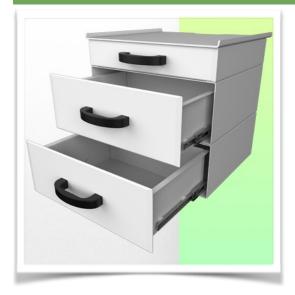

Presentation Part Number: WM 555.6048

Block of 1 drawer height 80 mm and 2 drawers height 160 mm (only compatible with WorkiMed Medium and Heavy Duty trolleys)

This telescopic drawer unit is fixed to the base of the medical trolley column with the included column rail adapters. It will allow you to store medical consumables. On top of the drawer is a  $490 \times 300$  mm work surface which improves the working space.

The internal dimensions of the large drawer are W 420 x D 397 x H 160 mm The internal dimensions of the small drawer are W 420 x D 397 x H 80 mm

Presentation Part Number: WM 555.6048

Block of 1 drawer height 80 mm and 2 drawers height 160 mm (only compatible with WorkiMed Medium and Heavy Duty trolleys)