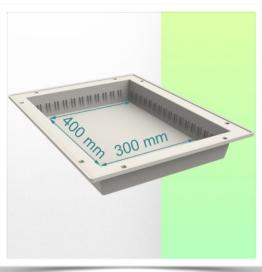

Inside the drawer is a  $40 \times 30 \times 10$  cm ISO tray for the large drawer and  $40 \times 30 \times 5$  cm for the small drawer, which allows the drawer to be partitioned to improve product storage. Dividers can be supplied as an option.