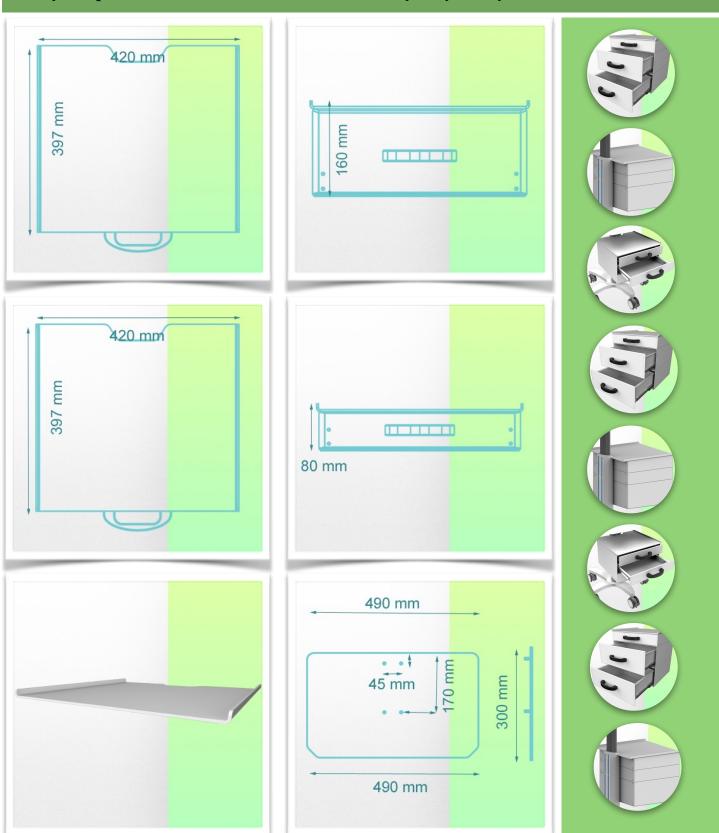

Presentation Part Number: WM 555.6048

Block of 1 drawer height 80 mm and 2 drawers height 160 mm (only compatible with WorkiMed Medium and Heavy Duty trolleys)

This telescopic drawer unit is fixed to the base of the medical trolley column with the included column rail adapters. It will allow you to store medical consumables. On top of the drawer is a  $490 \times 300$  mm work surface which improves the working space.

Inside the drawer is a  $40 \times 30 \times 10$  cm ISO tray for the large drawer and  $40 \times 30 \times 5$  cm for the small drawer, which allows the drawer to be partitioned to improve product storage. Dividers can be supplied as an option.

The internal dimensions of the large drawer are W 420 x D 397 x H 160 mm The internal dimensions of the small drawer are W 420 x D 397 x H 80 mm

Presentation Part Number: WM 555.6048

Block of 1 drawer height 80 mm and 2 drawers height 160 mm (only compatible with WorkiMed Medium and Heavy Duty trolleys)