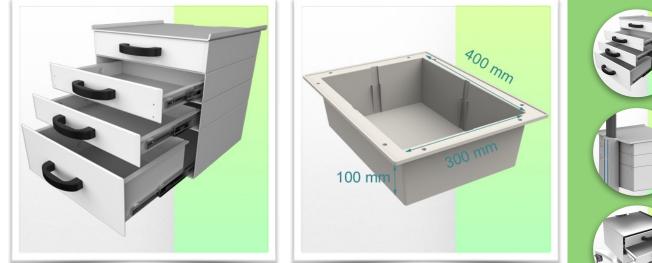

## Part Number: WM 555.6047

Block of 3 drawers height 80 mm and 1 drawer height 160 mm (only compatible with WorkiMed Medium and Heavy Duty trolleys)

This telescopic drawer unit is fixed to the base of the medical trolley column with the included column rail adapters. It will allow you to store medical consumables. On top of the drawer is a 490 x 300 mm work surface which improves the working space.

Inside the drawer is a 40 x 30 x 10 cm ISO tray for the large drawer and 40 x 30 x 5 cm for the small drawer, which allows the drawer to be partitioned to improve product storage. Dividers can be supplied as an option.