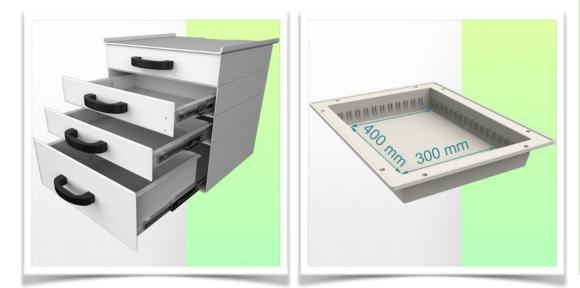

## Part Number: WM 555.6047

Block of 3 drawers height 80 mm and 1 drawer height 160 mm (only compatible with WorkiMed Medium and Heavy Duty trolleys)

This telescopic drawer unit is fixed to the base of the medical trolley column with the included column rail adapters. It will allow you to store medical consumables. On top of the drawer is a 490 x 300 mm work surface which improves the working space.

Inside the drawer is a 40 x 30 x 10 cm ISO tray for the large drawer and 40 x 30 x 5 cm for the small drawer, which allows the drawer to be partitioned to improve product storage. Dividers can be supplied as an option.