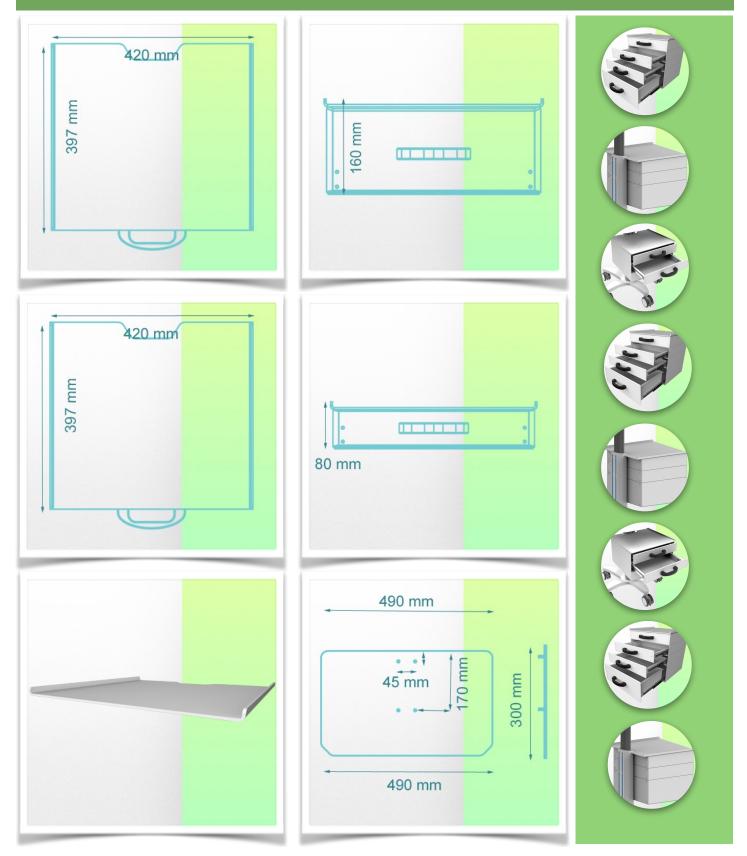

Inside the drawer is a 40 x 30 x 10 cm ISO tray for the large drawer and 40 x 30 x 5 cm for the small drawer, which allows the drawer to be partitioned to improve product storage. Dividers can be supplied as an option.

The internal dimensions of the large drawer are W 420 x D 397 x H 160 mm The internal dimensions of the small drawer are W 420 x D 397 x H 80 mm

www.workiway.com