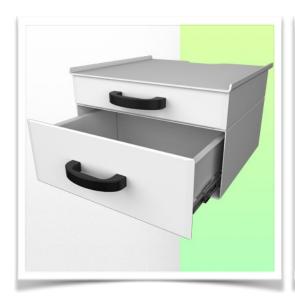

Presentation Part Number: WM 555.6045

Block of 1 drawer height 80 mm and 1 drawer height 160 mm (only compatible with WorkiMed Medium and Heavy Duty trolleys)

This telescopic drawer unit is fixed to the base of the medical trolley column with the included column rail adapters. It will allow you to store medical consumables. On top of the drawer is a 490 x 300 mm work surface which improves the working space. Inside the drawer is a 40 x 30 x 10 cm ISO tray for the large drawer and 40 x 30 x 5 cm for the small drawer, which allows the drawer to be partitioned to improve product storage. Dividers can be supplied as an option. Max load per drawer 5 Kg Construction Material: Aluminium ColourRAL 9016 White / Aluminium

The internal dimensions of the large drawer are W 420 x D 397 x H 160 mm The internal dimensions of the small drawer are W 420 x D 397 x H 80 mm

Presentation Part Number: WM 555.6045

Block of 1 drawer height 80 mm and 1 drawer height 160 mm (only compatible with WorkiMed Medium and Heavy Duty trolleys)