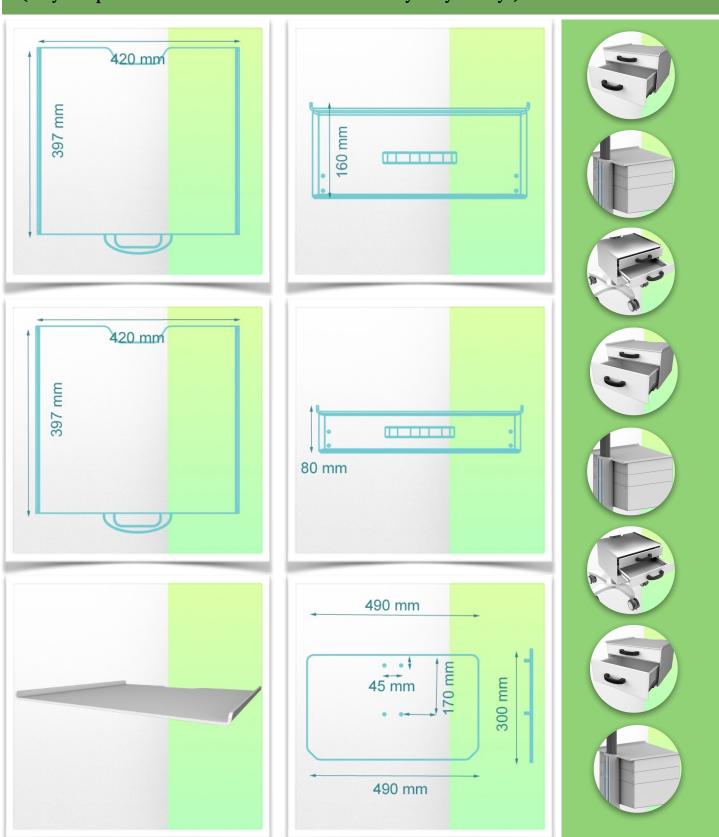

Presentation Part Number: WM 555.6045

Block of 1 drawer height 80 mm and 1 drawer height 160 mm (only compatible with WorkiMed Medium and Heavy Duty trolleys)

This telescopic drawer unit is fixed to the base of the medical trolley column with the included column rail adapters. It will allow you to store medical consumables. On top of the drawer is a 490 x 300 mm work surface which improves the working space. Inside the drawer is a 40 x 30 x 10 cm ISO tray for the large drawer and 40 x 30 x 5 cm for the small drawer, which allows the drawer to be partitioned to improve product storage. Dividers can be supplied as an option. Max load per drawer 5 Kg Construction Material: Aluminium ColourRAL 9016 White / Aluminium

The internal dimensions of the large drawer are W 420 x D 397 x H 160 mm The internal dimensions of the small drawer are W 420 x D 397 x H 80 mm

Presentation Part Number: WM 555.6045

Block of 1 drawer height 80 mm and 1 drawer height 160 mm (only compatible with WorkiMed Medium and Heavy Duty trolleys)