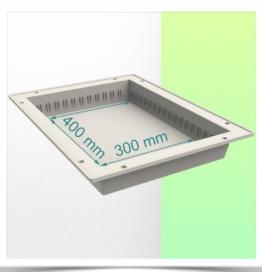

Presentation Part Number: WM 555.6045

Block of 1 drawer height 80 mm and 1 drawer height 160 mm (only compatible with WorkiMed Medium and Heavy Duty trolleys)

This telescopic drawer unit is fixed to the base of the medical trolley column with the included column rail adapters. It will allow you to store medical consumables. On top of the drawer is a 490 x 300 mm work surface which improves the working space. Inside the drawer is a 40 x 30 x 10 cm ISO tray for the large drawer and 40 x 30 x 5 cm for the small drawer, which allows the drawer to be partitioned to improve product storage. Dividers can be supplied as an option. Max load per drawer 5 Kg Construction Material: Aluminium ColourRAL 9016 White / Aluminium

The internal dimensions of the large drawer are W 420 x D 397 x H 160 mm The internal dimensions of the small drawer are W 420 x D 397 x H 80 mm

Presentation Part Number: WM 555.6045

Block of 1 drawer height 80 mm and 1 drawer height 160 mm (only compatible with WorkiMed Medium and Heavy Duty trolleys)