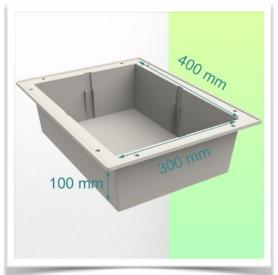

Presentation Part Number: WM 555.6045

Block of 1 drawer height 80 mm and 1 drawer height 160 mm (only compatible with WorkiMed Medium and Heavy Duty trolleys)

This telescopic drawer unit is fixed to the base of the medical trolley column with the included column rail adapters. It will allow you to store medical consumables. On top of the drawer is a 490 x 300 mm work surface which improves the working space. Inside the drawer is a 40 x 30 x 10 cm ISO tray for the large drawer and 40 x 30 x 5 cm for the small drawer, which allows the drawer to be partitioned to improve product storage. Dividers can be supplied as an option. Max load per drawer 5 Kg Construction Material: Aluminium ColourRAL 9016 White / Aluminium

The internal dimensions of the large drawer are W 420 x D 397 x H 160 mm The internal dimensions of the small drawer are W 420 x D 397 x H 80 mm

Presentation Part Number: WM 555.6045

Block of 1 drawer height 80 mm and 1 drawer height 160 mm (only compatible with WorkiMed Medium and Heavy Duty trolleys)