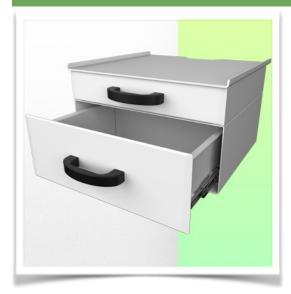

Presentation Part Number: WM 555.6045

Block of 1 drawer height 80 mm and 1 drawer height 160 mm (only compatible with WorkiMed Medium and Heavy Duty trolleys)

This telescopic drawer unit is fixed to the base of the medical trolley column with the included column rail adapters. It will allow you to store medical consumables. On top of the drawer is a 490 x 300 mm work surface which improves the working space. Inside the drawer is a 40 x 30 x 10 cm ISO tray for the large drawer and 40 x 30 x 5 cm for the small drawer, which allows the drawer to be partitioned to improve product storage. Dividers can be supplied as an option. Max load per drawer 5 Kg Construction Material: Aluminium ColourRAL 9016 White / Aluminium

The internal dimensions of the large drawer are W 420 x D 397 x H 160 mm The internal dimensions of the small drawer are W 420 x D 397 x H 80 mm

Presentation Part Number: WM 555.6045

Block of 1 drawer height 80 mm and 1 drawer height 160 mm (only compatible with WorkiMed Medium and Heavy Duty trolleys)