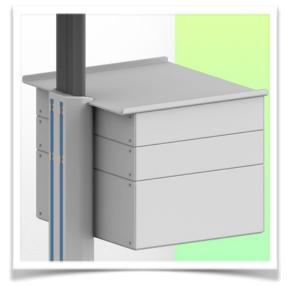

## Block of 2 Large drawers height 160 mm (compatible only with Medium and Heavy Duty WorkiMed Carts)

This telescopic drawer unit is fixed to the base of the medical trolley column with the included column rail adapters. It will allow you to store medical consumables.