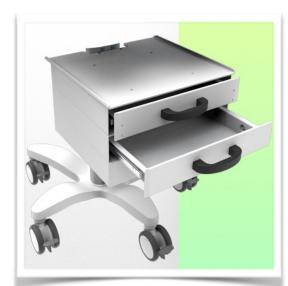

## Block of 2 Large drawers height 160 mm (compatible only with Medium and Heavy Duty WorkiMed Carts)

This telescopic drawer unit is fixed to the base of the medical trolley column with the included column rail adapters. It will allow you to store medical consumables.

On top of the drawer is a 490 x 300 mm work surface which improves the working space.

Inside the drawer is a  $40 \ge 30 \ge 10$  cm ISO tray which allows the drawer to be partitioned to improve product storage. Dividers can be supplied as an option.