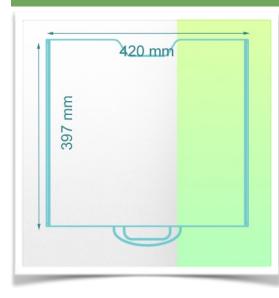

The internal dimensions of the drawer are W 420 x D 397 x H 160 mm

www.workiway.com

### Block of 2 Large drawers height 160 mm (compatible only with Medium and Heavy Duty WorkiMed Carts)

Mechanical data Internal dimensions 420 x 397 x 160 mm