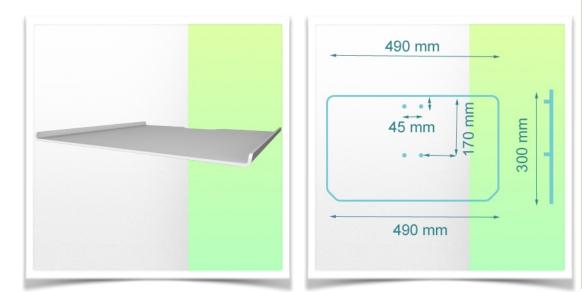

On top of the drawer is a 490 x 300 mm work surface which improves the working space.

Inside the drawer is a  $40 \ge 30 \ge 10$  cm ISO tray which allows the drawer to be partitioned to improve product storage. Dividers can be supplied as an option.