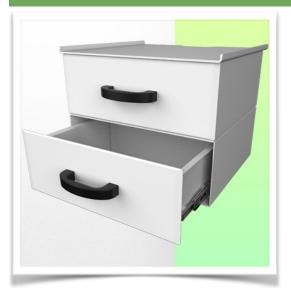

## Block of 2 Large drawers height 160 mm (compatible only with Medium and Heavy Duty WorkiMed Carts)

This telescopic drawer unit is fixed to the base of the medical trolley column with the included column rail adapters. It will allow you to store medical consumables.

On top of the drawer is a 490 x 300 mm work surface which improves the working space.

Inside the drawer is a  $40 \ge 30 \ge 10$  cm ISO tray which allows the drawer to be partitioned to improve product storage. Dividers can be supplied as an option.

The internal dimensions of the drawer are W 420 x D 397 x H 160 mm

www.workiway.com