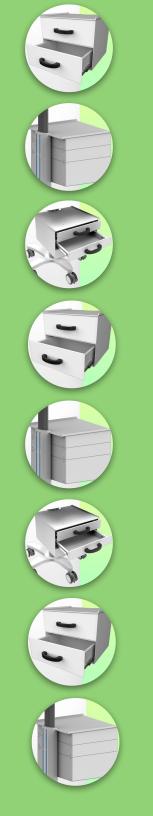

## Block of 2 Large drawers height 160 mm (compatible only with Medium and Heavy Duty WorkiMed Carts)

This telescopic drawer unit is fixed to the base of the medical trolley column with the included column rail adapters. It will allow you to store medical consumables.

On top of the drawer is a 490 x 300 mm work surface which improves the working space.

Inside the drawer is a  $40 \ge 30 \ge 10$  cm ISO tray which allows the drawer to be partitioned to improve product storage. Dividers can be supplied as an option.

The internal dimensions of the drawer are W 420 x D 397 x H 160 mm

www.workiway.com