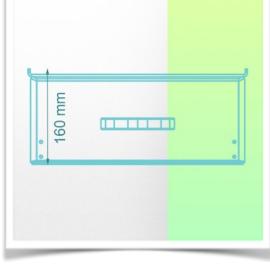

## Block of 2 Large drawers height 160 mm (compatible only with Medium and Heavy Duty WorkiMed Carts)

This telescopic drawer unit is fixed to the base of the medical trolley column with the included column rail adapters. It will allow you to store medical consumables.

### Block of 2 Large drawers height 160 mm (compatible only with Medium and Heavy Duty WorkiMed Carts)

Mechanical data Internal dimensions 420 x 397 x 160 mm