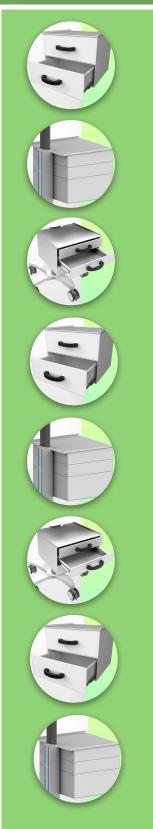

## Block of 2 Large drawers height 160 mm (compatible only with Medium and Heavy Duty WorkiMed Carts)

This telescopic drawer unit is fixed to the base of the medical trolley column with the included column rail adapters. It will allow you to store medical consumables.

### Block of 2 Large drawers height 160 mm (compatible only with Medium and Heavy Duty WorkiMed Carts)

Mechanical data Internal dimensions 420 x 397 x 160 mm