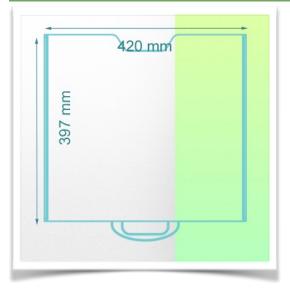

The internal dimensions of the drawer are W 420 x D 397 x H 160 mm

Presentation Part Number: WM 555.6042

Block of 1 Large drawer height 160 mm (compatible only with Medium and Heavy Duty WorkiMed Carts)

## **Mechanical data**

Internal dimensions 420 x 397 x 160 mm