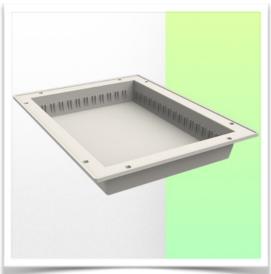

On top of the drawer is a 490 x 300 mm work surface which improves the working space.

Inside the drawer is a  $40 \times 30 \times 10$  cm ISO tray which allows the drawer to be partitioned to improve product storage. Dividers can be supplied as an option.

The internal dimensions of the drawer are W 420 x D 397 x H 160 mm

Presentation Part Number: WM 555.6042

Block of 1 Large drawer height 160 mm (compatible only with Medium and Heavy Duty WorkiMed Carts)

## **Mechanical data**

Internal dimensions 420 x 397 x 160 mm