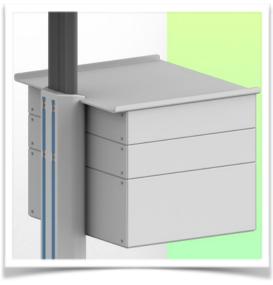

Presentation Part Number: WM 555.6042

Block of 1 Large drawer height 160 mm (compatible only with Medium and Heavy Duty WorkiMed Carts)

This telescopic drawer unit is fixed to the base of the medical trolley column with the included column rail adapters. It will allow you to store medical consumables.