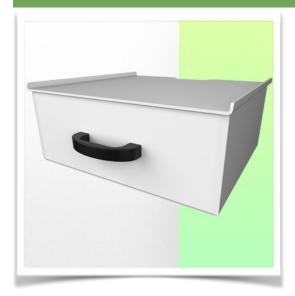

Presentation Part Number: WM 555.6042

Block of 1 Large drawer height 160 mm (compatible only with Medium and Heavy Duty WorkiMed Carts)

This telescopic drawer unit is fixed to the base of the medical trolley column with the included column rail adapters. It will allow you to store medical consumables.

The internal dimensions of the drawer are W 420 x D 397 x H 160 mm

Presentation Part Number: WM 555.6042

Block of 1 Large drawer height 160 mm (compatible only with Medium and Heavy Duty WorkiMed Carts)