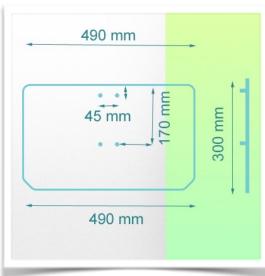

On top of the drawer is a 490 x 300 mm work surface which improves the working space.

Inside the drawer is a  $40 \times 30 \times 10$  cm ISO tray which allows the drawer to be partitioned to improve product storage. Dividers can be supplied as an option.

The internal dimensions of the drawer are W 420 x D 397 x H 160 mm

Presentation Part Number: WM 555.6042

Block of 1 Large drawer height 160 mm (compatible only with Medium and Heavy Duty WorkiMed Carts)

## **Mechanical data**

Internal dimensions 420 x 397 x 160 mm