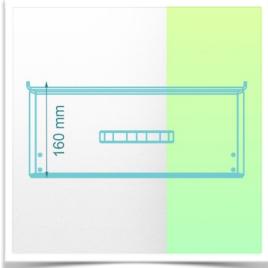

Presentation Part Number: WM 555.6042

Block of 1 Large drawer height 160 mm (compatible only with Medium and Heavy Duty WorkiMed Carts)

This telescopic drawer unit is fixed to the base of the medical trolley column with the included column rail adapters. It will allow you to store medical consumables.

## **Mechanical data**

Internal dimensions 420 x 397 x 160 mm