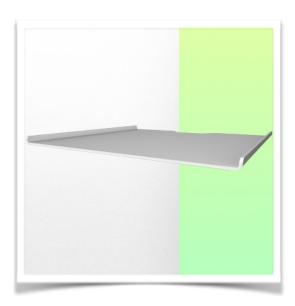

On top of the drawer is a 490 x 300 mm work surface which improves the working space.

Inside the drawer is a  $40 \times 30 \times 10$  cm ISO tray which allows the drawer to be partitioned to improve product storage. Dividers can be supplied as an option.