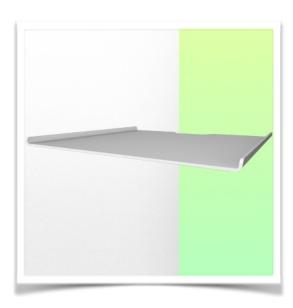

On top of the drawer is a 490 x 300 mm work surface which improves the working space.

Inside the drawer is a  $40 \times 30 \times 5$  cm ISO tray which allows the drawer to be partitioned to improve product storage. Dividers can be supplied as an option.