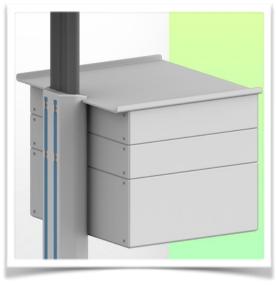

Presentation Part Number: WM 555.6041

Block of 4 small drawers height 80 mm (compatible only with Medium and Heavy Duty WorkiMed Carts)

This telescopic drawer unit is fixed to the base of the medical trolley column with the included column rail adapters. It will allow you to store medical consumables.

The internal dimensions of the drawer are W 420 x D 397 x H 80 mm

Presentation Part Number: WM 555.6041

Block of 4 small drawers height 80 mm (compatible only with Medium and Heavy Duty WorkiMed Carts)