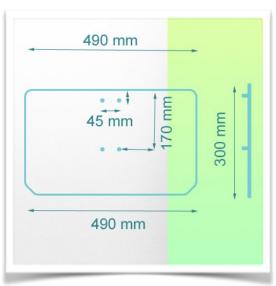

On top of the drawer is a 490 x 300 mm work surface which improves the working space.

Inside the drawer is a  $40 \times 30 \times 5$  cm ISO tray which allows the drawer to be partitioned to improve product storage. Dividers can be supplied as an option.

The internal dimensions of the drawer are W 420 x D 397 x H 80 mm

Presentation Part Number: WM 555.6041

Block of 4 small drawers height 80 mm (compatible only with Medium and Heavy Duty WorkiMed Carts)

## **Mechanical data**

Internal dimensions 420 x 397 x 80 mm