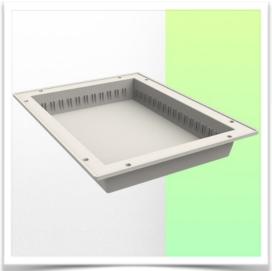

On top of the drawer is a 490 x 300 mm work surface which improves the working space.

Inside the drawer is a  $40 \times 30 \times 5$  cm ISO tray which allows the drawer to be partitioned to improve product storage. Dividers can be supplied as an option.

The internal dimensions of the drawer are W 420 x D 397 x H 80 mm

Presentation Part Number: WM 555.6041

Block of 4 small drawers height 80 mm (compatible only with Medium and Heavy Duty WorkiMed Carts)

## **Mechanical data**

Internal dimensions 420 x 397 x 80 mm