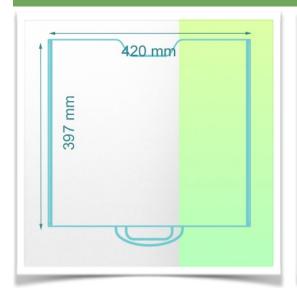

The internal dimensions of the drawer are W 420 x D 397 x H 80 mm

Presentation Part Number: WM 555.6041

Block of 4 small drawers height 80 mm (compatible only with Medium and Heavy Duty WorkiMed Carts)

## **Mechanical data**

Internal dimensions 420 x 397 x 80 mm