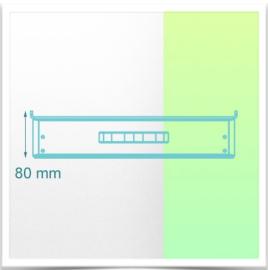

Presentation Part Number: WM 555.6041

Block of 4 small drawers height 80 mm (compatible only with Medium and Heavy Duty WorkiMed Carts)

This telescopic drawer unit is fixed to the base of the medical trolley column with the included column rail adapters. It will allow you to store medical consumables.

The internal dimensions of the drawer are W 420 x D 397 x H 80 mm

Presentation Part Number: WM 555.6041

Block of 4 small drawers height 80 mm (compatible only with Medium and Heavy Duty WorkiMed Carts)