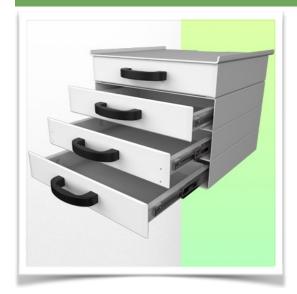

Presentation Part Number: WM 555.6041

Block of 4 small drawers height 80 mm (compatible only with Medium and Heavy Duty WorkiMed Carts)

This telescopic drawer unit is fixed to the base of the medical trolley column with the included column rail adapters. It will allow you to store medical consumables.

The internal dimensions of the drawer are W 420 x D 397 x H 80 mm

Presentation Part Number: WM 555.6041

Block of 4 small drawers height 80 mm (compatible only with Medium and Heavy Duty WorkiMed Carts)

## **Mechanical data**

Internal dimensions 420 x 397 x 80 mm