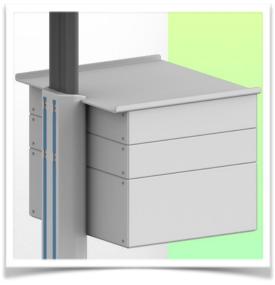

Presentation Part Number: WM 555.6040

Block of 3 small drawers height 80 mm (compatible only with Medium and Heavy Duty WorkiMed Carts)

This telescopic drawer unit is fixed to the base of the medical trolley column with the included column rail adapters. It will allow you to store medical consumables.