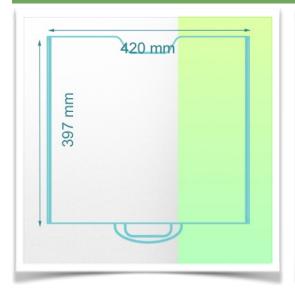

The internal dimensions of the drawer are W 420 x D 397 x H 80 mm

Presentation Part Number: WM 555.6040

Block of 3 small drawers height 80 mm (compatible only with Medium and Heavy Duty WorkiMed Carts)

Internal dimensions 420 x 397 x 80 mm