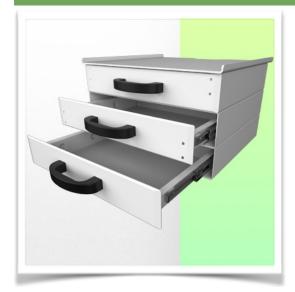

Presentation Part Number: WM 555.6040

Block of 3 small drawers height 80 mm (compatible only with Medium and Heavy Duty WorkiMed Carts)

This telescopic drawer unit is fixed to the base of the medical trolley column with the included column rail adapters. It will allow you to store medical consumables.

The internal dimensions of the drawer are W 420 x D 397 x H 80 mm

Presentation Part Number: WM 555.6040

Block of 3 small drawers height 80 mm (compatible only with Medium and Heavy Duty WorkiMed Carts)

Internal dimensions 420 x 397 x 80 mm