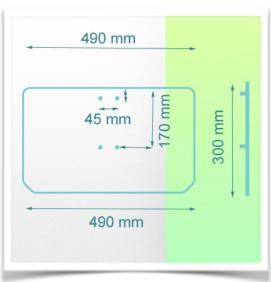

On top of the drawer is a 490 x 300 mm work surface which improves the working space.

Inside the drawer is a  $40 \times 30 \times 5$  cm ISO tray which allows the drawer to be partitioned to improve product storage. Dividers can be supplied as an option.

The internal dimensions of the drawer are W 420 x D 397 x H 80 mm

Presentation Part Number: WM 555.6040

Block of 3 small drawers height 80 mm (compatible only with Medium and Heavy Duty WorkiMed Carts)

Internal dimensions 420 x 397 x 80 mm