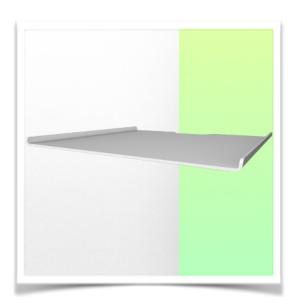

On top of the drawer is a 490 x 300 mm work surface which improves the working space.

Inside the drawer is a  $40 \times 30 \times 5$  cm ISO tray which allows the drawer to be partitioned to improve product storage. Dividers can be supplied as an option.