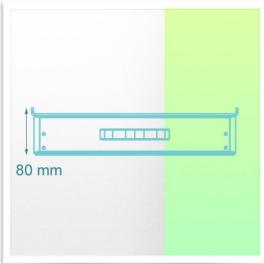

Presentation Part Number: WM 555.6040

Block of 3 small drawers height 80 mm (compatible only with Medium and Heavy Duty WorkiMed Carts)

This telescopic drawer unit is fixed to the base of the medical trolley column with the included column rail adapters. It will allow you to store medical consumables.