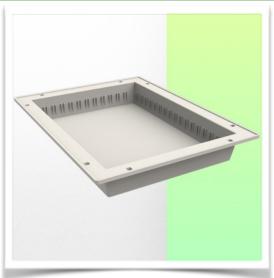

On top of the drawer is a 490 x 300 mm work surface which improves the working space.

Inside the drawer is a  $40 \times 30 \times 5$  cm ISO tray which allows the drawer to be partitioned to improve product storage. Dividers can be supplied as an option.

The internal dimensions of the drawer are W 420 x D 397 x H 80 mm

Presentation Part Number: WM 555.6040

Block of 3 small drawers height 80 mm (compatible only with Medium and Heavy Duty WorkiMed Carts)

Internal dimensions 420 x 397 x 80 mm