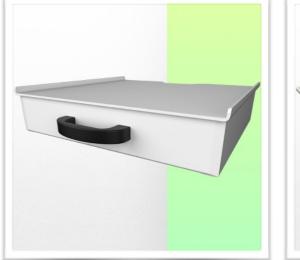

## Block of 1 small drawer height 80 mm (compatible only with Medium and Heavy Duty WorkiMed Carts)

This telescopic drawer unit is fixed to the base of the medical trolley column with the included column rail adapters. It will allow you to store medical consumables.

On top of the drawer is a 490 x 300 mm work surface which improves the working space.

Inside the drawer is a  $40 \ge 30 \ge 5$  cm ISO tray which allows the drawer to be partitioned to improve product storage. Dividers can be supplied as an option.

The internal dimensions of the drawer are W 420 x D 397 x H 80 mm

www.workiway.com