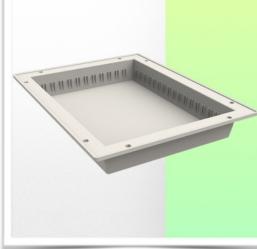

On top of the drawer is a 490 x 300 mm work surface which improves the working space.

Inside the drawer is a  $40 \ge 30 \ge 5$  cm ISO tray which allows the drawer to be partitioned to improve product storage. Dividers can be supplied as an option.