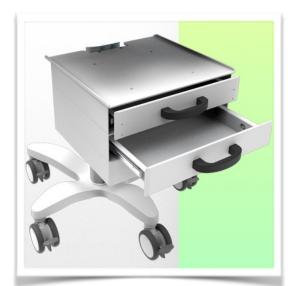

## Block of 1 small drawer height 80 mm (compatible only with Medium and Heavy Duty WorkiMed Carts)

This telescopic drawer unit is fixed to the base of the medical trolley column with the included column rail adapters. It will allow you to store medical consumables.