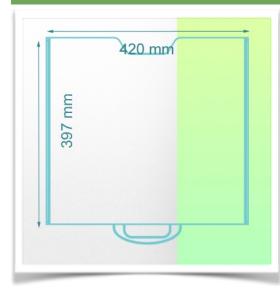

The internal dimensions of the drawer are W 420 x D 397 x H 80 mm

www.workiway.com

Mechanical data Internal dimensions 420 x 397 x 80 mm