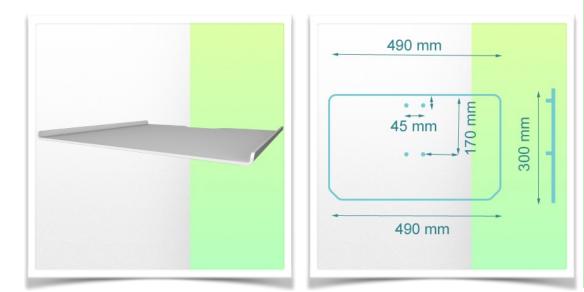

On top of the drawer is a 490 x 300 mm work surface which improves the working space.

Inside the drawer is a  $40 \ge 30 \ge 5$  cm ISO tray which allows the drawer to be partitioned to improve product storage. Dividers can be supplied as an option.